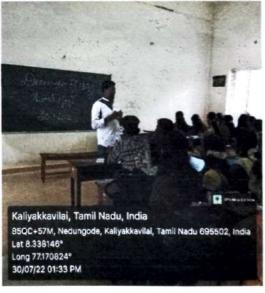

The chief guest Ms. Vidhya Chandra, Alumni Office Bearer, Department Of English shared her experience in the outside world, which she faced after stepping out of the institution. She also thanked the management of Nanjil Catholic College of Arts and Science, Kaliyakkavilai for the support and guidance which has made Alumni Meet 2022 a grand success. All the working alumni were honored with a bouquet as a token of love. Various entertainment events were performed by ex- students on the entire day. The environment in the college was joyful and refreshing, significant number of ex-students registered themselves in the Alumni Family on the day. The event was solely managed by Dynamic Alumni Association team. The meet saw the Alumni retracing their memory lines by talking a stroll around the campus. Vote of Thanks is proposed by Miss. Angel Benesha S, II MA Eng. Lit. Master of Ceremony was lead by Miss. Subi S & Miss. Anisha T (II MA Eng. Lit.)