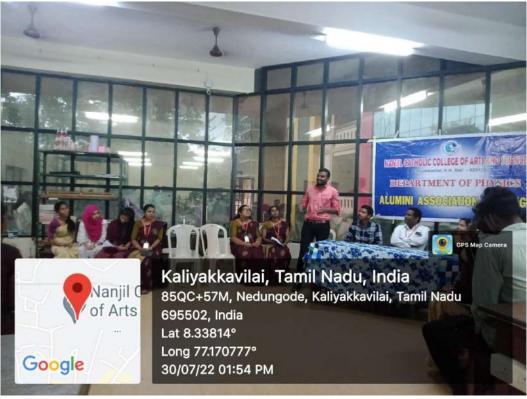

The alumni meet is conducted in order to reconnect with the Alumni and celebrate their success and various achievements. Registration of the Alumni was started at 12,00 pm.

Many of the enthusiastic ex- students were present for the formation of the Alumni meet. The

Alumni Meet started with an invocation song seeking the blessings of almighty God. To start the occasion on an auspicious note, the chief guest Ms. Vidhya Chandra, Alumni Office Bearer, Department Of English preceded to the dais, accompanied by Dr. R Rooban Raja Sekhar, Head of the Department, other dignitaries on the dais. The welcome speech for the occasion was given Miss.Angel Jeffrin F N, II MA Eng. Lit