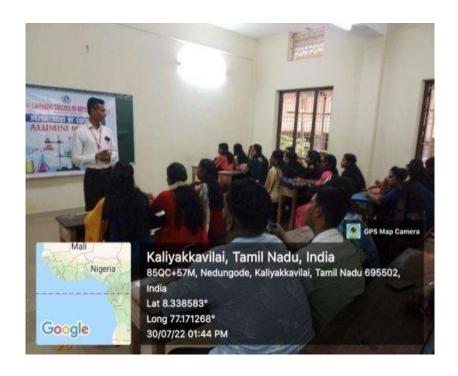

The alumni meet is conducted in order to reconnect with the Alumni and celebrate their success and various achievements. Registration of the Alumni was started at 12,00 pm.

Many of the enthusiastic ex- students were present for the formation of the Alumni meet. The

Alumni Meet started with an invocation song seeking the blessings of almighty God. To start the occasion on an auspicious note, the chief guest Ms. Vidhya Chandra, Alumni Office Bearer, Department Of English preceded to the dais, accompanied by Dr. R Rooban Raja Sekhar, Head of the Department, other dignitaries on the dais. The welcome speech for the occasion was given Miss.Angel Jeffrin F N, II MA Eng. Lit

The chief guest Ms. Vidhya Chandra, Alumni Office Bearer, Department Of English shared her experience in the outside world, which she faced after stepping out of the institution. She also thanked the management of Nanjil Catholic College of Arts and Science, Kaliyakkavilai for the support and guidance which has made Alumni Meet 2022 a grand success. All the working alumni were honored with a bouquet as a token of love. Various entertainment events were performed by ex- students on the entire day. The environment in the college was joyful and refreshing, significant number of ex-students registered themselves in the Alumni Family on the day. The event was solely managed by Dynamic Alumni Association team. The meet saw the Alumni retracing their memory lines by talking a stroll around the campus. Vote of Thanks is proposed by Miss. Angel Benesha S, II MA Eng. Lit. Master of Ceremony was lead by Miss. Subi S & Miss. Anisha T (II MA Eng. Lit.)