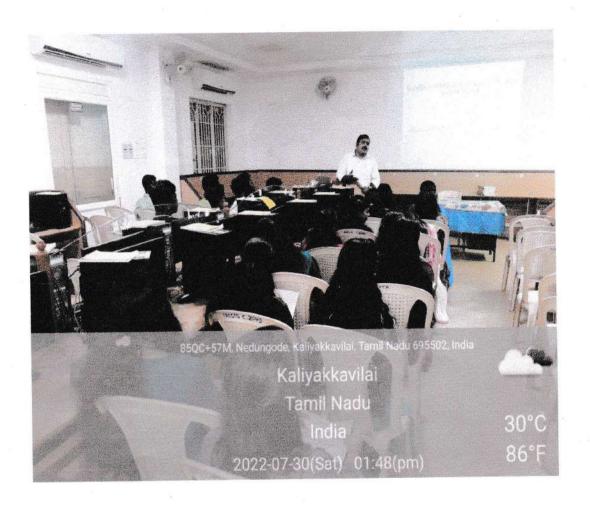

The alumni meet is conducted in order to reconnect with the Alumni and celebrate their success and various achievements. Registration of the Alumni was started at 12,00 pm.

Many of the enthusiastic ex- students were present for the formation of the Alumni meet. The

Alumni Meet started with an invocation song seeking the blessings of almighty God. To start the occasion on an auspicious note, the chief guest Ms. Vidhya Chandra, Alumni Office Bearer, Department Of English preceded to the dais, accompanied by Dr. R Rooban Raja Sekhar, Head of the Department, other dignitaries on the dais. The welcome speech for the occasion was given Miss.Angel Jeffrin F N, II MA Eng. Lit

The chief guest Ms. Vidhya Chandra, Alumni Office Bearer, Department Of English shared her experience in the outside world, which she faced after stepping out of the institution. She also thanked the management of Nanjil Catholic College of Arts and Science, Kaliyakkavilai for the support and guidance which has made Alumni Meet 2022 a grand success. All the working alumni were honored with a bouquet as a token of love. Various entertainment events were performed by ex- students on the entire day. The environment in the college was joyful and refreshing, significant number of ex-students registered themselves in the Alumni Family on the day. The event was solely managed by Dynamic Alumni Association team. The meet saw the Alumni retracing their memory lines by talking a stroll around the campus. Vote of Thanks is proposed by Miss. Angel Benesha S, II MA Eng. Lit. Master of Ceremony was lead by Miss. Subi S & Miss. Anisha T (II MA Eng. Lit.)