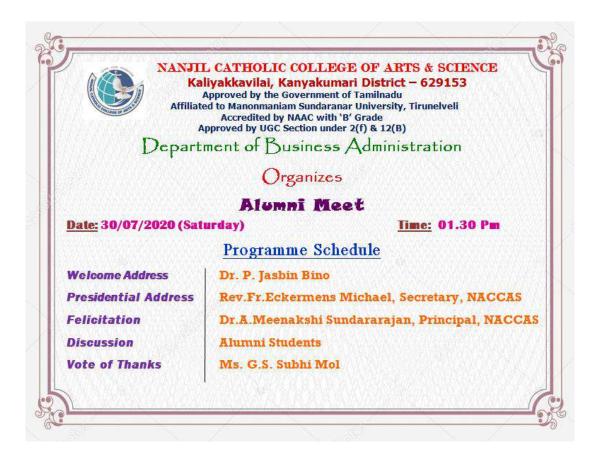

### Programme Schedule

Date: 30/07/2022

Time: 01:00 pm

Venue: I BA

**Prayer Song** 

: Department Choir

Welcome Address

: Miss.Angel Jeffrin F N, II MA Eng. Lit.

Introductory Talk

: Dr.R.Rooban Raja Sekhar, Head of the Department

Presidential Address

: Rev.Fr.Dr.M.Eckermens Michael, Secretary

**Keynote Address** 

: Dr. A. Meenakshi Sundararajan, Principal

**Sharing Memories** 

Keynote Address

: Ms. Vidhya Chandra,

Alumni Office Bearer,

Department Of English

Games

Vote of Thanks

: Miss.Angel Benesha S, II MA Eng. Lit.

Master of Ceremony

: Miss.Subi S & Miss. Anisha T (II MA Eng. Lit.)

Kaliyakkavilai 629 153

Department of English
Nanjil Catholic College of Arts & Science
Kaliyakkavilai - 629 153, Tamil Nadu

'Stay Connected to Spice up Your Life'