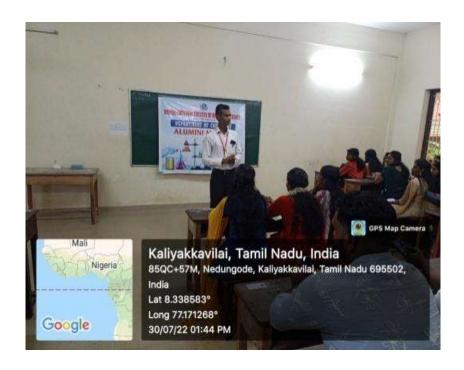

The alumni meet is conducted in order to reconnect with the Alumni and celebrate their success and various achievements. Registration of the Alumni was started at 12,00 pm.

Many of the enthusiastic ex- students were present for the formation of the Alumni meet. The

Alumni Meet started with an invocation song seeking the blessings of almighty God. To start the occasion on an auspicious note, the chief guest Ms. Vidhya Chandra, Alumni Office Bearer, Department Of English preceded to the dais, accompanied by Dr. R Rooban Raja Sekhar, Head of the Department, other dignitaries on the dais. The welcome speech for the occasion was given Miss.Angel Jeffrin F N, II MA Eng. Lit

The chief guest Ms. Vidhya Chandra, Alumni Office Bearer, Department Of English shared her experience in the outside world, which she faced after stepping out of the institution. She also thanked the management of Nanjil Catholic College of Arts and Science, Kaliyakkavilai for the support and guidance which has made Alumni Meet 2022 a grand success. All the working alumni were honored with a bouquet as a token of love. Various entertainment events were performed by ex- students on the entire day. The environment in the college was joyful and refreshing, significant number of ex-students registered themselves in the Alumni Family on the day. The event was solely managed by Dynamic Alumni Association team. The meet saw the Alumni retracing their memory lines by talking a stroll around the campus. Vote of Thanks is proposed by Miss. Angel Benesha S, II MA Eng. Lit. Master of Ceremony was lead by Miss. Subi S & Miss. Anisha T (II MA Eng. Lit.)