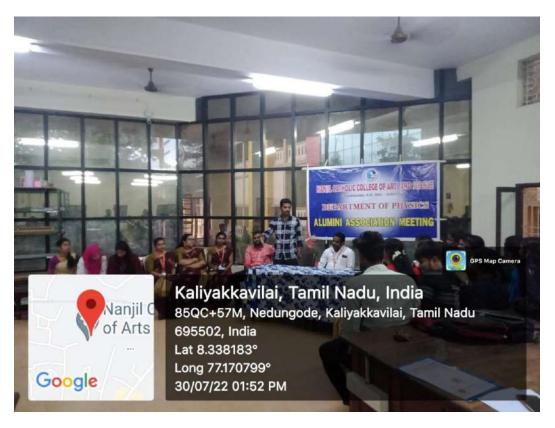

The alumni meet is conducted in order to reconnect with the Alumni and celebrate their success and various achievements. Registration of the Alumni was started at 12,00 pm.

Many of the enthusiastic ex- students were present for the formation of the Alumni meet. The

Alumni Meet started with an invocation song seeking the blessings of almighty God. To start the occasion on an auspicious note, the chief guest Ms. Vidhya Chandra, Alumni Office Bearer, Department Of English preceded to the dais, accompanied by Dr. R Rooban Raja Sekhar, Head of the Department, other dignitaries on the dais. The welcome speech for the occasion was given Miss.Angel Jeffrin F N, II MA Eng. Lit