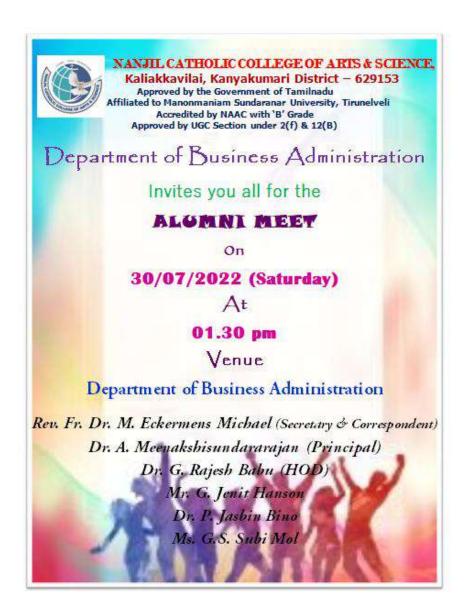

### Programme Schedule

Date: 30/07/2022

Time: 01:00 pm

Venue: I BA

**Prayer Song** 

: Department Choir

Welcome Address

: Miss.Angel Jeffrin F N, II MA Eng. Lit.

Introductory Talk

: Dr.R.Rooban Raja Sekhar, Head of the Department

Presidential Address

: Rev.Fr.Dr.M.Eckermens Michael, Secretary

**Keynote Address** 

: Dr. A. Meenakshi Sundararajan, Principal

**Sharing Memories** 

Keynote Address

: Ms. Vidhya Chandra,

Alumni Office Bearer,

Department Of English

Games

Vote of Thanks

: Miss.Angel Benesha S, II MA Eng. Lit.

Master of Ceremony

: Miss.Subi S & Miss. Anisha T (II MA Eng. Lit.)

Kaliyakkavilai 629 153

Department of English
Nanjil Catholic College of Arts & Science
Kaliyakkavilai - 629 153, Tamil Nadu

'Stay Connected to Spice up Your Life'