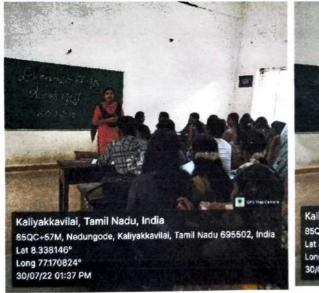

The alumni meet is conducted in order to reconnect with the Alumni and celebrate their success and various achievements. Registration of the Alumni was started at 12,00 pm.

Many of the enthusiastic ex- students were present for the formation of the Alumni meet. The

Alumni Meet started with an invocation song seeking the blessings of almighty God. To start the occasion on an auspicious note, the chief guest Ms. Vidhya Chandra, Alumni Office Bearer, Department Of English preceded to the dais, accompanied by Dr. R Rooban Raja Sekhar, Head of the Department, other dignitaries on the dais. The welcome speech for the occasion was given Miss.Angel Jeffrin F N, II MA Eng. Lit