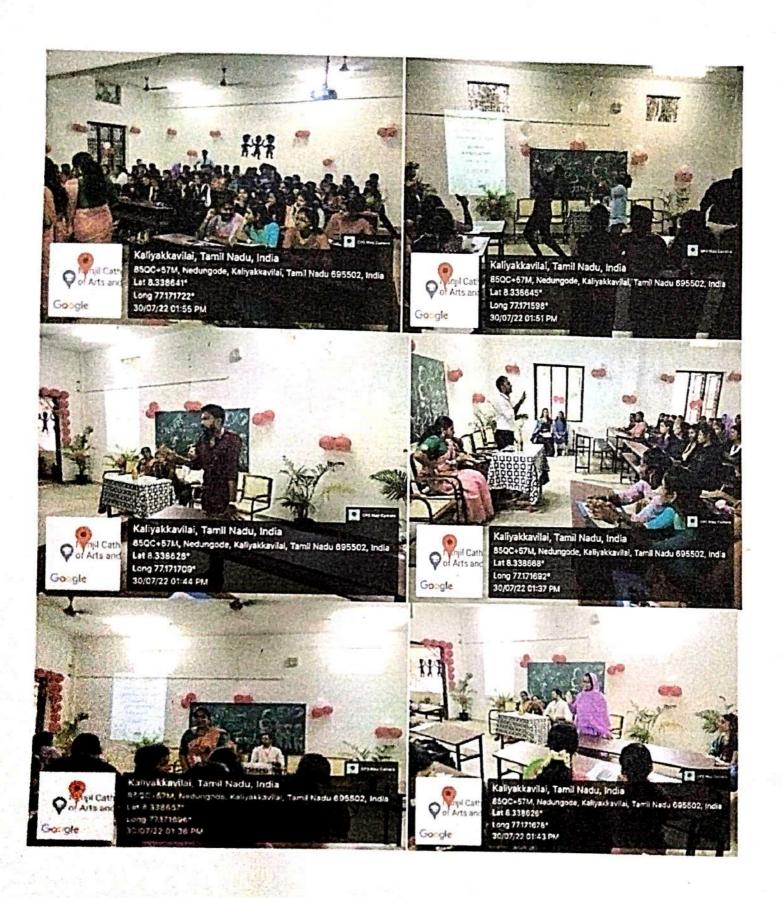

The alumni meet is conducted in order to reconnect with the Alumni and celebrate their success and various achievements. Registration of the Alumni was started at 12,00 pm.

Many of the enthusiastic ex- students were present for the formation of the Alumni meet. The

Alumni Meet started with an invocation song seeking the blessings of almighty God. To start the occasion on an auspicious note, the chief guest Ms. Vidhya Chandra, Alumni Office Bearer, Department Of English preceded to the dais, accompanied by Dr. R Rooban Raja Sekhar, Head of the Department, other dignitaries on the dais. The welcome speech for the occasion was given Miss.Angel Jeffrin F N, II MA Eng. Lit

The chief guest Ms. Vidhya Chandra, Alumni Office Bearer, Department Of English shared her experience in the outside world, which she faced after stepping out of the institution. She also thanked the management of Nanjil Catholic College of Arts and Science, Kaliyakkavilai for the support and guidance which has made Alumni Meet 2022 a grand success. All the working alumni were honored with a bouquet as a token of love. Various entertainment events were performed by ex- students on the entire day. The environment in the college was joyful and refreshing, significant number of ex-students registered themselves in the Alumni Family on the day. The event was solely managed by Dynamic Alumni Association team. The meet saw the Alumni retracing their memory lines by talking a stroll around the campus. Vote of Thanks is proposed by Miss. Angel Benesha S, II MA Eng. Lit. Master of Ceremony was lead by Miss. Subi S & Miss. Anisha T (II MA Eng. Lit.)

Enclosure: Photos

Signature Hefuli OD

Department of English

Nanjii Catholic College of Arts & Science
Kaliyakkavilai - 629 153, Tamil Nadu